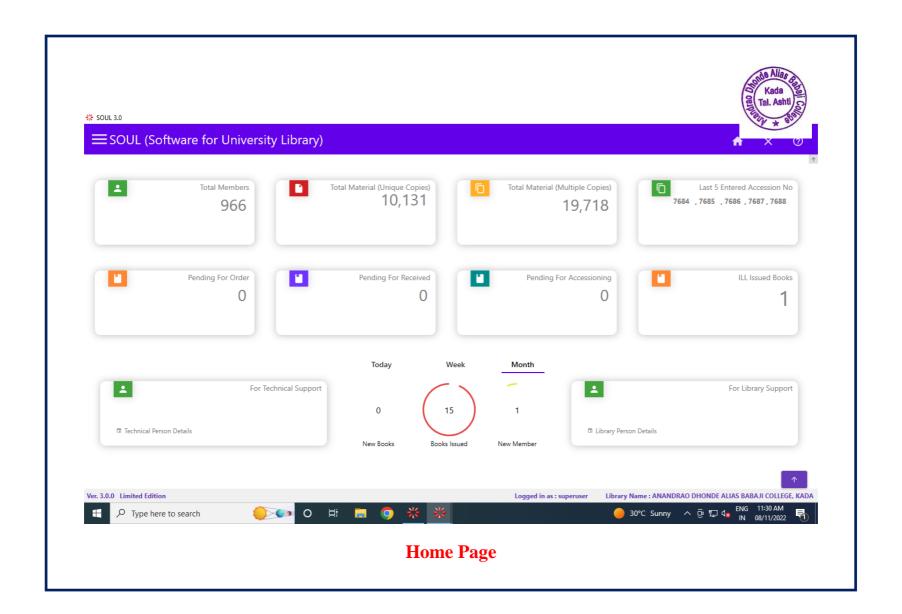

#### Anand Charitable SansthaAshti's

## Anandrao Dhonde Alias Babaji Mahavidyalaya Kada





LIBRARY AS LEARNING RESOURCE



# Kada Kada Tal. Ashti

### Details of Library automation using ILMS



**Home Page** 



































































### COLLEGE RADA, TATASATI UIST, SEEDVALAZEZ

Shaikh Kashal Zakiruddin

SCIENCE

Address : Kerul Ta Ashii Dist Beed, Kerul PIN :414202 Phone :7741965780 Email: sashefsnelkr705点gunali.com 開展開展開展 (排現存得 期間)

Member D:912951281153

Valid From : 07/12/2021

Auf Member's Sign

Valid upo 30/04/2022 Adinority

6 (LIBRARY)

Msc I

M.Sc I

|            |          |               | M.Sc 3         |      |         |
|------------|----------|---------------|----------------|------|---------|
| Sr.<br>No. | Acc. No. | Issue<br>Date | Return<br>Date | Fine | Sign.   |
|            | 18437    | 7:1221        | 23.12.21       |      | 19 Ami  |
|            | 18698    | h_            |                |      | Town D  |
|            | 1381