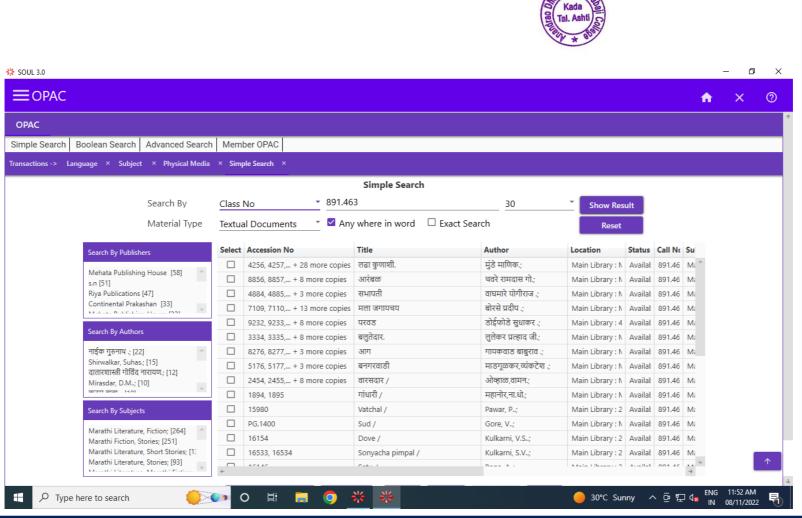

#### Anand Charitable SansthaAshti's

## Anandrao Dhonde Alias Babaji Mahavidyalaya Kada





LIBRARY AS LEARNING RESOURCE



# Kada Kada Tal. Ashti

### Details of Library automation using ILMS



**Home Page** 



































































### COLLEGE RADA, TATASATI UIST, SEEDVALAZEZ

Shaikh Kashal Zakiruddin

SCIENCE

Address : Kerul Ta Ashii Dist Beed, Kerul PIN :414202 Phone :7741965780 Email: sashefsnelkr705点gunali.com 開展開展開展 (排現存得 期間)

Member D:912951281153

Valid From : 07/12/2021

Auf Member's Sign

Valid upo 30/04/2022 Adinority

6 (LIBRARY)

Msc I

M.Sc I

|            |          |               | M.Sc 3         |      |         |
|------------|----------|---------------|----------------|------|---------|
| Sr.<br>No. | Acc. No. | Issue<br>Date | Return<br>Date | Fine | Sign.   |
|            | 18437    | 7:1221        | 23.12.21       |      | 19 Ami  |
|            | 18698    | h_            |                |      | Town D  |
|            | 1381     | 23.12.21-     | 4-1-24         |      | @dmi.