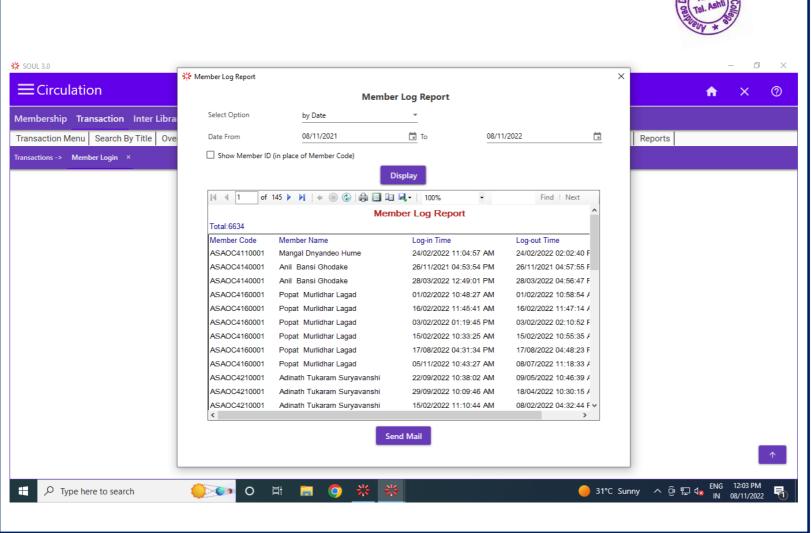

#### Anand Charitable SansthaAshti's

## Anandrao Dhonde Alias Babaji Mahavidyalaya Kada





LIBRARY AS LEARNING RESOURCE



# Kada Kada Tal. Ashti

### Details of Library automation using ILMS



**Home Page** 



































































### COLLEGE RADA, TATASATI UIST, SEEDVALAZEZ

Shaikh Kashal Zakiruddin

SCIENCE

Address : Kerul Ta Ashii Dist Beed, Kerul PIN :414202 Phone :7741965780 Email: sashefsnelkr705点gunali.com 開展開展開展 (排現存得 期間)

Member D:912951281153

Valid From : 07/12/2021

Auf Member's Sign

Valid upo 30/04/2022 Adinority

6 (LIBRARY)

Msc I

M.Sc I

|            |          |               | M.Sc 3         |      |         |
|------------|----------|---------------|----------------|------|---------|
| Sr.<br>No. | Acc. No. | Issue<br>Date | Return<br>Date | Fine | Sign.   |
|            | 18437    | 7:1221        | 23.12.21       |      | 19 Ami  |
|            | 18698    | h_            |                |      | Town D  |
|            | 1381     | 23.12.21-     | 4-1-24         |      | @dmi.   |
|