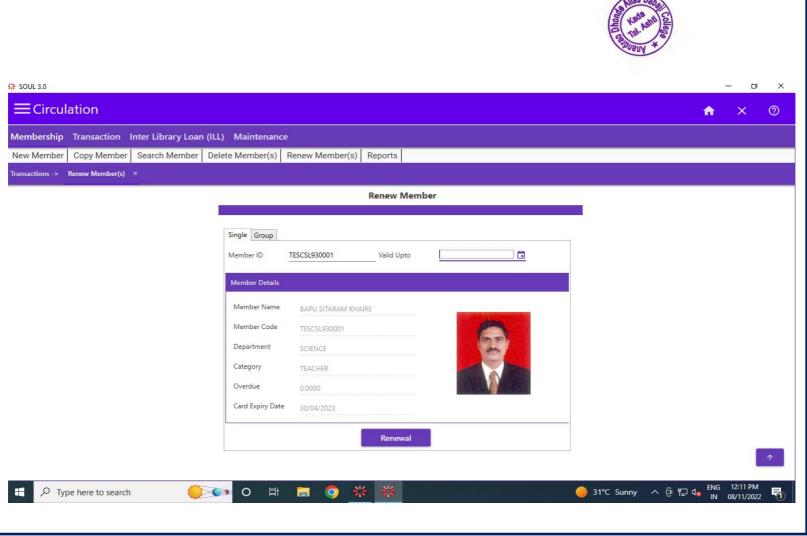

#### Anand Charitable SansthaAshti's

## Anandrao Dhonde Alias Babaji Mahavidyalaya Kada





LIBRARY AS LEARNING RESOURCE



# Kada Kada Tal. Ashti

### Details of Library automation using ILMS



**Home Page** 



































































### COLLEGE RADA, TATASATI UIST, SEEDVALAZEZ

Shaikh Kashal Zakiruddin

SCIENCE

Address : Kerul Ta Ashii Dist Beed, Kerul PIN :414202 Phone :7741965780 Email: sashefsnelkr705点gunali.com 開展開展開展 (排現存得 期間)

Member D:912951281153

Valid From : 07/12/2021

Auf Member's Sign

Valid upo 30/04/2022 Adinority

6 (LIBRARY)

Msc I

M.Sc I

|            |          |               | M.Sc 3         |      |         |
|------------|----------|---------------|----------------|------|---------|
| Sr.<br>No. | Acc. No. | Issue<br>Date | Return<br>Date | Fine | Sign.   |
|            | 18437    | 7:1221        | 23.12.21       |      | 19 Ami  |
|            | 18698    | h_            |                |      | Town D  |
|            | 1381     | 23.12.21-     | 4-1-