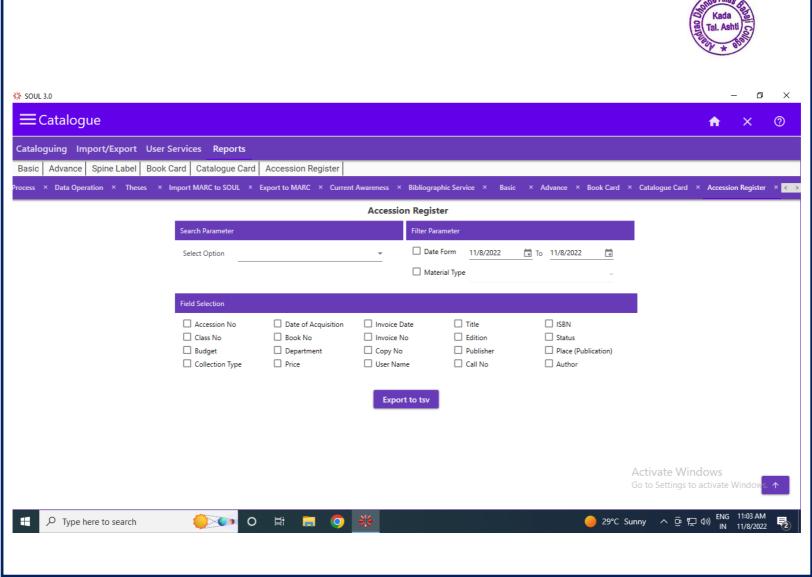

#### Anand Charitable SansthaAshti's

## Anandrao Dhonde Alias Babaji Mahavidyalaya Kada





LIBRARY AS LEARNING RESOURCE



# Kada Kada Tal. Ashti

### Details of Library automation using ILMS



**Home Page** 



































































### COLLEGE RADA, TATASATI UIST, SEEDVALAZEZ

Shaikh Kashal Zakiruddin

SCIENCE

Address : Kerul Ta Ashii Dist Beed, Kerul PIN :414202 Phone :7741965780 Email: sashefsnelkr705点gunali.com 開展開展開展 (排現存得 期間)

Member D:912951281153

Valid From : 07/12/2021

Auf Member's Sign

Valid upo 30/04/2022 Adinority

6 (LIBRARY)

Msc I

M.Sc I

|            |          |               | M.Sc 3         |      |         |
|------------|----------|---------------|----------------|------|---------|
| Sr.<br>No. | Acc. No. | Issue<br>Date | Return<br>Date | Fine | Sign.   |
|            | 18437    | 7:1221        | 23.12.21       |      | 19 Ami  |
|            | 18698    | h_            |                |      | Town D  |
|            | 1381     |