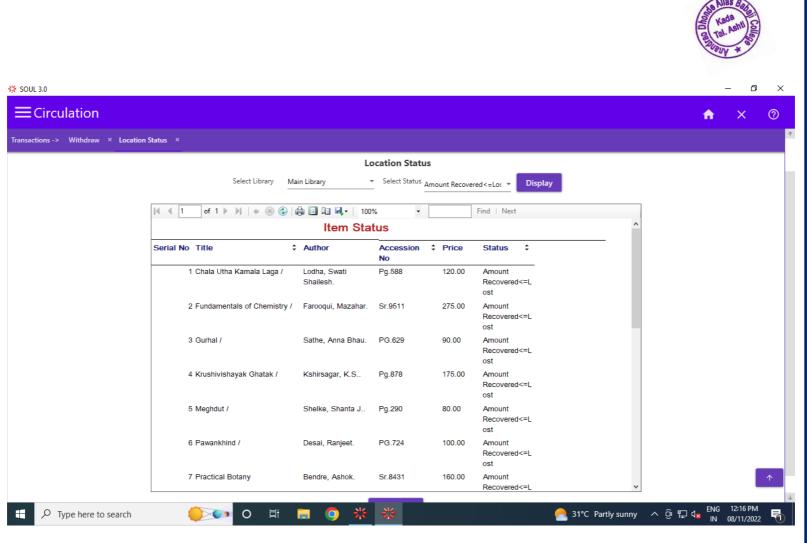

#### Anand Charitable SansthaAshti's

## Anandrao Dhonde Alias Babaji Mahavidyalaya Kada





LIBRARY AS LEARNING RESOURCE



# Kada Kada Tal. Ashti

### Details of Library automation using ILMS



**Home Page** 



































































### COLLEGE RADA, TATASATI UIST, SEEDVALAZEZ

Shaikh Kashal Zakiruddin

SCIENCE

Address : Kerul Ta Ashii Dist Beed, Kerul PIN :414202 Phone :7741965780 Email: sashefsnelkr705点gunali.com 開展開展開展 (排現存得 期間)

Member D:912951281153

Valid From : 07/12/2021

Auf Member's Sign

Valid upo 30/04/2022 Adinority

6 (LIBRARY)

Msc I

M.Sc I

|            |          |               | M.Sc 3         |      |         |
|------------|----------|---------------|----------------|------|---------|
| Sr.<br>No. | Acc. No. | Issue<br>Date | Return<br>Date | Fine | Sign.   |
|            | 18437    | 7:1221        | 23.12.21       |      | 19 Ami  |
|            | 18698    | h_            |                |      | Town D  |
|            | 1381     | 23.12.21-     | 4-1-24