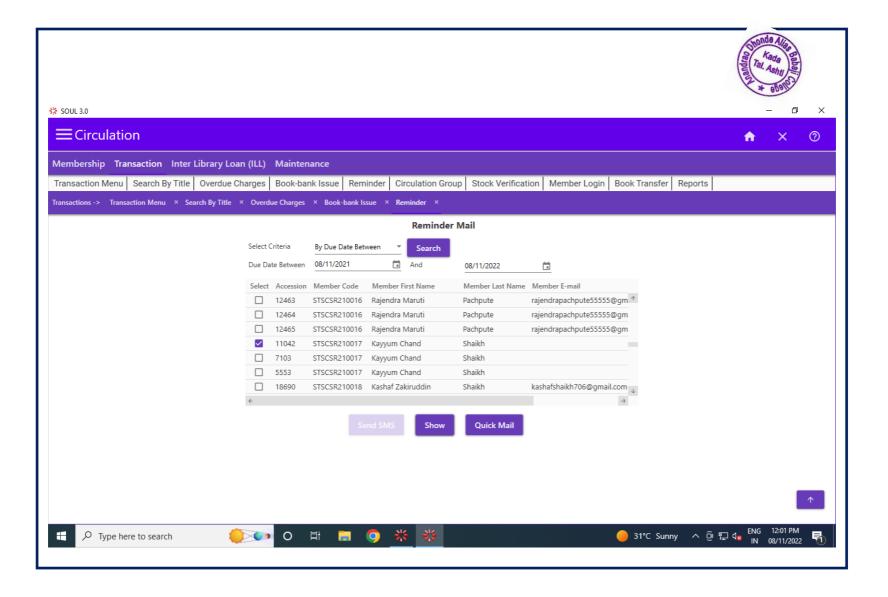

#### Anand Charitable SansthaAshti's

## Anandrao Dhonde Alias Babaji Mahavidyalaya Kada





LIBRARY AS LEARNING RESOURCE



# Kada Kada Tal. Ashti

### Details of Library automation using ILMS



**Home Page** 



































































### COLLEGE RADA, TATASATI UIST, SEEDVALAZEZ

Shaikh Kashal Zakiruddin

SCIENCE

Address : Kerul Ta Ashii Dist Beed, Kerul PIN :414202 Phone :7741965780 Email: sashefsnelkr705点gunali.com 開展開展開展 (排現存得 期間)

Member D:912951281153

Valid From : 07/12/2021

Auf Member's Sign

Valid upo 30/04/2022 Adinority

6 (LIBRARY)

Msc I

M.Sc I

|            |          |               | M.Sc 3         |      |         |
|------------|----------|---------------|----------------|------|---------|
| Sr.<br>No. | Acc. No. | Issue<br>Date | Return<br>Date | Fine | Sign.   |
|            | 18437    | 7:1221        | 23.12.21       |      | 19 Ami  |
|            | 18698    | h_            |                |      | Town D  |
|            | 1381     | 23.12.21-     | 4-1-24