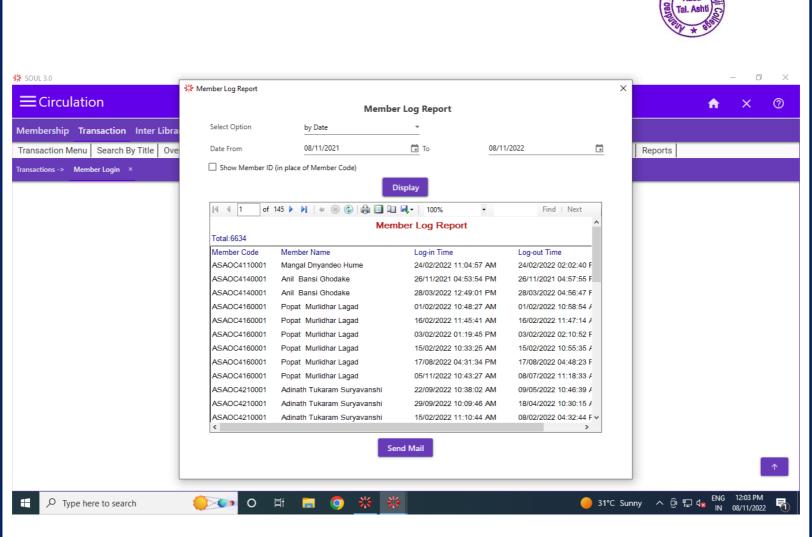

#### Anand Charitable SansthaAshti's

## Anandrao Dhonde Alias Babaji Mahavidyalaya Kada





LIBRARY AS LEARNING RESOURCE



# Kada Kada Tal. Ashti

### Details of Library automation using ILMS



**Home Page** 



































































### COLLEGE RADA, TATASATI UIST, SEEDVALAZEZ

Shaikh Kashal Zakiruddin

SCIENCE

Address : Kerul Ta Ashii Dist Beed, Kerul PIN :414202 Phone :7741965780 Email: sashefsnelkr705点gunali.com 開展開展開展 (排現存得 期間)

Member D:912951281153

Valid From : 07/12/2021

Auf Member's Sign

Valid upo 30/04/2022 Adinority

6 (LIBRARY)

Msc I

M.Sc I

|            |          |               | M.Sc 3         |      |         |
|------------|----------|---------------|----------------|------|---------|
| Sr.<br>No. | Acc. No. | Issue<br>Date | Return<br>Date | Fine | Sign.   |
|            | 18437    | 7:1221        | 23.12.21       |      | 19 Ami  |
|            | 18698    | h_            |                |      | Town D  |
|            | 1381     | 23.12.21-     |