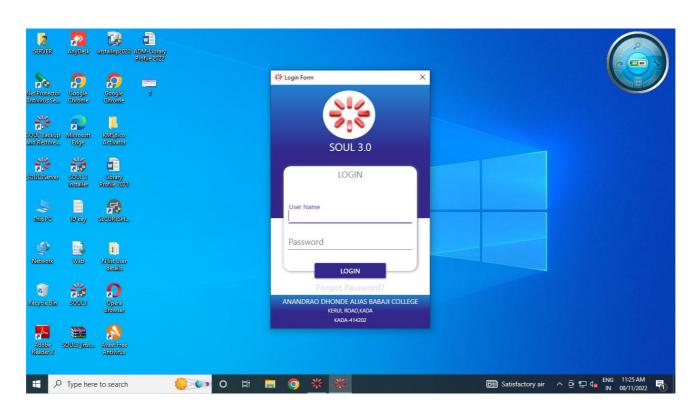

#### Anand Charitable SansthaAshti's

## Anandrao Dhonde Alias Babaji Mahavidyalaya Kada





LIBRARY AS LEARNING RESOURCE



# Kada Kada Tal. Ashti

### Details of Library automation using ILMS



**Home Page** 



































































### COLLEGE RADA, TATASATI UIST, SEEDVALAZEZ

Shaikh Kashal Zakiruddin

SCIENCE

Address : Kerul Ta Ashii Dist Beed, Kerul PIN :414202 Phone :7741965780 Email: sashefsnelkr705点gunali.com 開展開展開展 (排現存得 期間)

Member D:912951281153

Valid From : 07/12/2021

Auf Member's Sign

Valid upo 30/04/2022 Adinority

6 (LIBRARY)

Msc I

M.Sc I

|            |          |               | M.Sc 3         |      |         |
|------------|----------|---------------|----------------|------|---------|
| Sr.<br>No. | Acc. No. | Issue<br>Date | Return<br>Date | Fine | Sign.   |
|            | 18437    | 7:1221        | 23.12.21       |      | 19 Ami  |
|            | 18698    | h_            |                |      | Town D  |
|